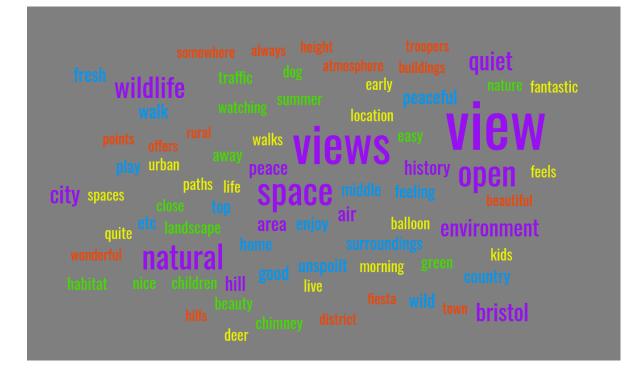

## 2002 & 2022 Troopers Hill Surveys - Word Clouds



#### Likes 2002



## Likes 2022



### Dislikes 2002



### Dislikes 2022

|             |                                                                    | ter<br>potal <b>hill</b> couple back                                |                                                     |
|-------------|--------------------------------------------------------------------|---------------------------------------------------------------------|-----------------------------------------------------|
| coffee benc | tes dogs crews                                                     | woods owne<br><sup>raad</sup> side good fi                          | rs getting <sup>available</sup><br>ireworks smoking |
| none trad   | especially mess<br>area parking<br>as days                         | leave <sup>steep</sup> lack<b