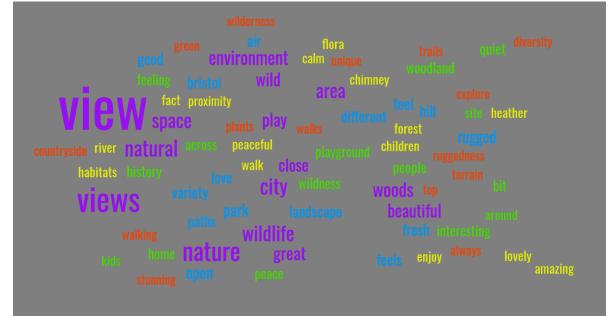

## 2002 & 2022 Troopers Hill Surveys - Word Clouds



#### Likes 2002



## Likes 2022



### Dislikes 2002



### Dislikes 2022

|             |                                                                    | ter<br>potal <b>hill</b> couple back                                |                                                     |
|-------------|--------------------------------------------------------------------|---------------------------------------------------------------------|-----------------------------------------------------|
| coffee benc | tes dogs crews                                                     | woods owne<br><sup>raad</sup> side good fi                          | rs getting <sup>available</sup><br>ireworks smoking |
| none trad   | especially mess<br>area parking<br>as days                         | leave <sup>steep</sup> lack<br>dark <mark>enou