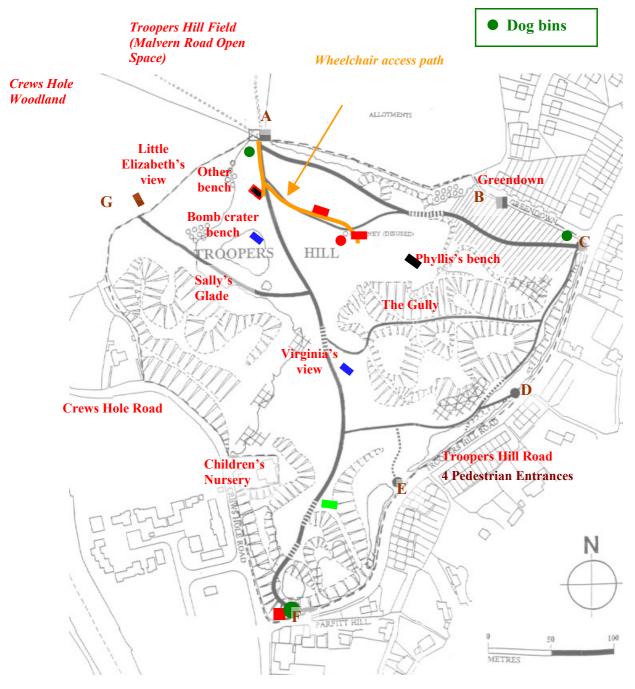

## **Troopers Hill Local Nature Reserve**

## **Proposed Seating Plan 2007**

- ▲a) 1 x Existing Memorial Seat all steel to remain
- **b**) 1 x Existing seat steel frame, plastic/wooden slats to remain
- c) 2 x Proposed seats on wheelchair path steel slats, black David Ogilvie OE180 DONE
- d) 1 x Existing wooden bench, funded by YANSEC to remain.
- e) 2 x Proposed steel benches (MB200) with wooden tops to replace benches vandalised in 2006.
- f) 1 x Proposed steel bench (MB200) with wooden top.

## Funding:

Benches (b) and (c) funded as part of BCC contribution to wheelchair access path Benches (e) and (f) 2008 Application to YANSEC.